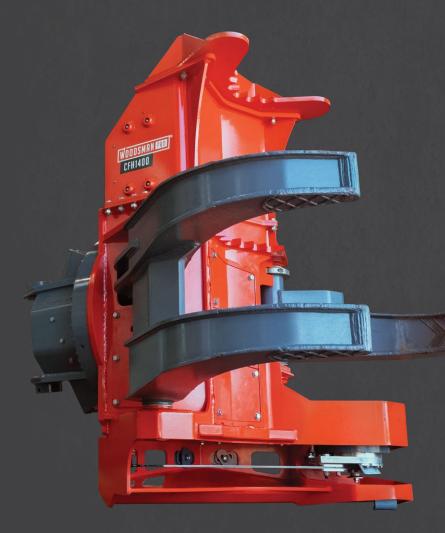

## The controlled felling beast

The Woodsman Pro CFH1400 is your shovelling, bunching, and sorting. Weighing in at a formidable 3.3 tonnes, it's a hefty beast designed for base machines 35+ tonnes.

The CFH1400 makes light work of stems up to 940 mm in a single

> cut and up to 1250 mm bar offers a 243° cutting window, so you can make to reposition the base.

It also comes with a diameter sensor and a saw bar sensor to give you real-time feedback on the saw position, plus a rotate float function for smooth,

Max opening 1388 mm 54.7 in

Max saw cut Ø940 mm Ø37 in

Min clamping diameter Ø170 mm Ø6.7 in

Saw rotation 243°

Weight 3385 kg 7463 њ

Base machine 35+ tonne 77,162+ њ

WOODSMANPRO.CO.NZ