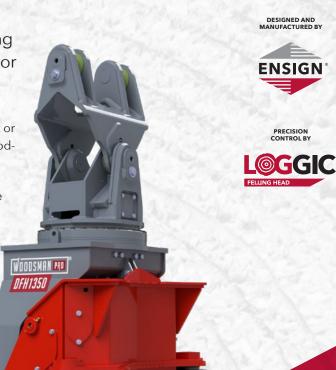

# **WOODSMAN PRO DFH1350**

Designed for high production felling, shovelling, bunching, sorting and loading of stems and logs, with optimum operator safety and comfort.

The Woodsman Pro DFH1350 hydraulic tree felling head is designed to be installed on a 25+ tonne purpose-built or forestry-guarded excavator, and will perform well in woodlots with diameters up to 930 mm.

The dual clamp cylinder design ensures safe, slip-free controlled felling. The large capacity main saw will single cut all but the biggest (≤930 mm) stems, with a 60cc hydraulic saw motor delivering increased torque for fast, reliable cutting.

With a tilt-angle lock feature, the operator can set and secure the head to any angle for effortless felling on any terrain.

Compatible with our Loggic Felling Head control system with PDF mapping and GPS positioning.

## **FEATURES**

- Continuous 360° rotation for manoeuvrability.
- Powerful saw motor (60 cc).
- Diameter sensor for recording diameter at breast height (DBH).
- Saw bar position sensor for real-time display of saw position.
- Tilt-angle lock allows the operator to position the head to any angle.
- Optional bolt-on chassis grip spikes.
- Independent grapple arm control function.
- Auto chain-tensioning.
- Individual clamp arm cylinders for greater hold power.
- Well-designed hose and wiring layout for easy serviceability.
- Hose-free saw swingarm.
- Individual operator lever layout preference.
- Installed with the Loggic Felling Head control system with PDF maps and GPS positioning.

### **DIMENSIONS**

Weight: 2408 kg (5308 lb)
Max opening: 1350 mm (53.1 in)
Max harvest tilt: 172 deg