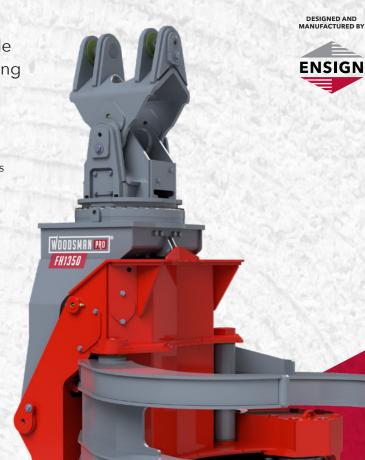

## **WOODSMAN PRO FH1350**

Designed for high production felling, shovel logging and grapple operations on any terrain, this felling head has a proven track record of strength and reliability with minimal maintenance costs.

Our continuous 360° rotation felling head weighs 2.4 tonnes and can be attached to any 25-40 tonne base machine.

The powerful 60 cc saw motor will cut through the largest stems and together with dual clamp arm cylinders, provide greater holding power, critical to tree felling.

A control valve is mounted in the head and installation costs are kept to a minimum - only three hydraulic and one electrical connection required.

# **FEATURES**

- Continuous 360° rotation for manoeuvrability.
- 3 hydraulic connections to the base machine.
- Individual clamp arm cylinders for greater hold power.
- Powerful saw motor (60 cc).

### **DIMENSIONS**

Weight: 2408 kg (5309 lb)
Max opening: 1350 mm (53.1 in)
Max harvest tilt: 172 deg

### SAW

Saw pitch: 0.75 in

Max saw cut: Ø930 mm (Ø36.6 in)

**Bar length:** 38, 40, 43 in **Bar oil tank cap:** 24 L

P. +64 7 348 1286 E: INFO@ENSIGN.CO.NZ WOODSMANPRO.CO.NZ