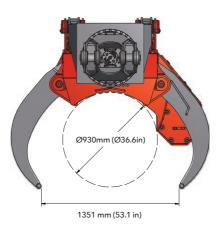

#### DIMENSIONS

Weight: 2175 kg (4795 lb) Max opening: 1351 mm (53.1 in)

#### SAW

Saw pitch: 0.75 in Max saw cut: Ø930 mm (Ø36.6 in) Bar length: 38, 40, 43 in Bar oil tank cap: 24 L