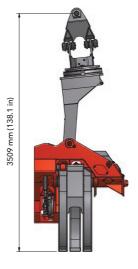

1944 mm (76.5 in)

#### DIMENSIONS

Weight: 2175 kg (4795 lb) Max opening: 1351 mm (53.1 in)